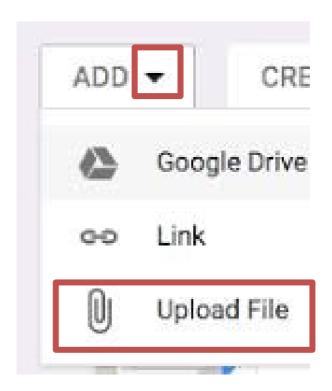

### Click on the button called ADD at the bottom left hand side of the page.

Click on the arrow and select upload File.

Then upload your file from your computer. Finally click on the hand in Button or Turn in Button once finished.