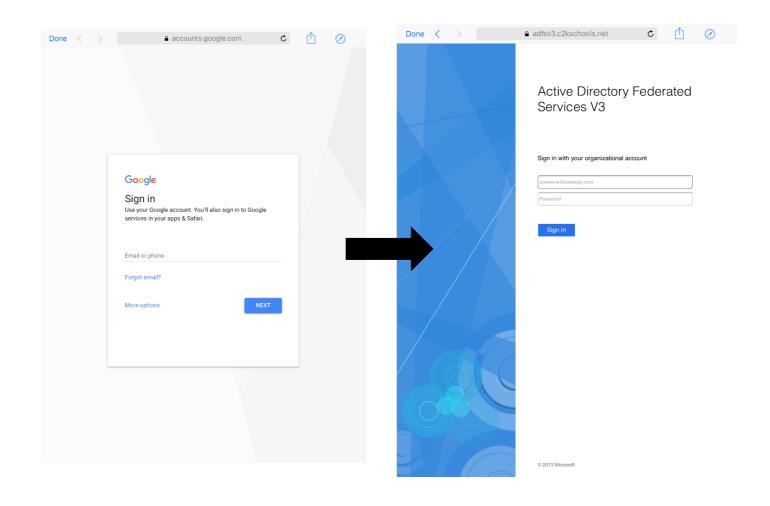

Once downloaded click on Google Drive. You will be asked to login to your account.

jbloggs342@c2ken.net and

For

You will then be logged into your drive. Repeat this process for the rest of your apps.

### Once you are in the page will look like this. Click on View All.

Click on the Google Apps Section.

Click on the Google Drive App. (If asked to login enter the following: <a href="mailto:studentusername@c2ken.net">studentusername@c2ken.net</a> and password).