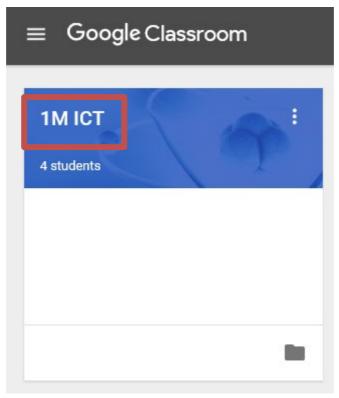

#### **Downloading a file on Google Classroom**

Follow the instruction to log in to Google Classroom. Once logged in, click on your class name.

Click on the assignment/announcement name to open it.

When you click on your document/photo/video it will appear on the screen. You then need to click on the 3 dots in the right hand corner. A box will appear and you need to click on **open in new window**.