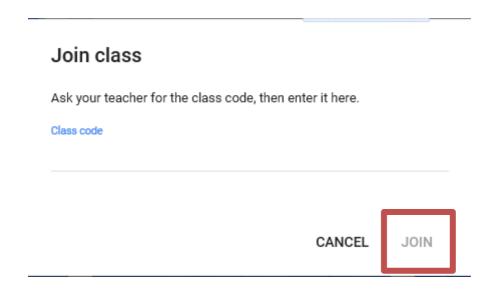

Once in Google Drive click on the nine squares in the right hand corner. Go to more and click on Google classroom.

You will then be able to enter any classes that you have.

To add a class, click on the Plus sign on the right hand side of the screen and then add in the code that your teacher has given to you.

Once the code is entered click join.