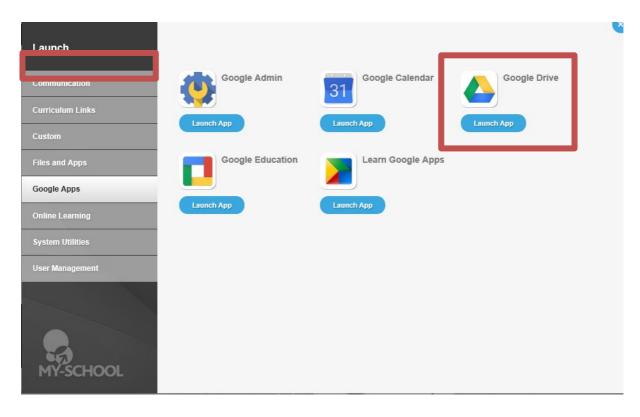

### Once you are in the page will look like this. Click on View All.

Click on the Google Apps Section.

Click on the Google Drive App. (If asked to login enter the following: <a href="mailto:studentusername@c2ken.net">studentusername@c2ken.net</a> and password).