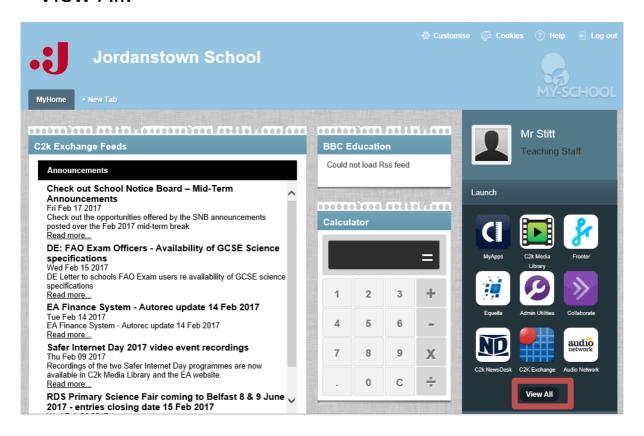

### Once you are in the page will look like this. Click on View All.

Click on the Google Apps Section.

Click on the Google Drive App. (If asked to login enter the following: <a href="mailto:studentusername@c2ken.net">studentusername@c2ken.net</a> and password).