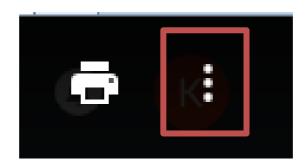

#### **Downloading a file on Google Classroom**

Follow the instruction to log in to Google Classroom. Once logged in, click on your class name.

Click on the assignment/announcement name to open it.

When you click on your document/photo/video it will appear on the screen. You then need to click on the 3 dots in the right hand corner. A box will appear and you need to click on **open in new window**.