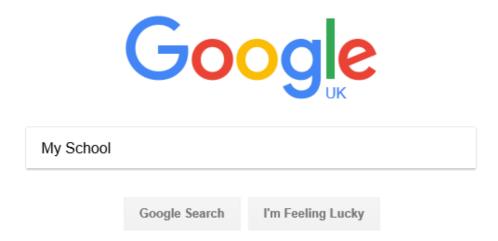

# Google Classroom/Drive login Instructions on Computer or laptop.

Go to google and type "My school" in the search bar:

Click on My School and a login page will appear. Type in your school details. For example: jbloggs342 password10