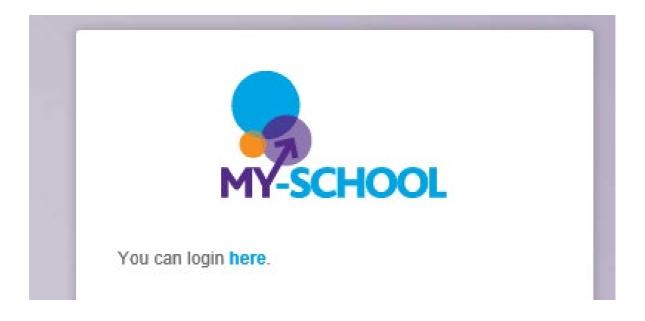

# Google Classroom/Drive login Instructions on Computer or laptop.

Go to google and type "My school" in the search bar:

Click on My School and a login page will appear. Type in your school details. For example: jbloggs342 password10